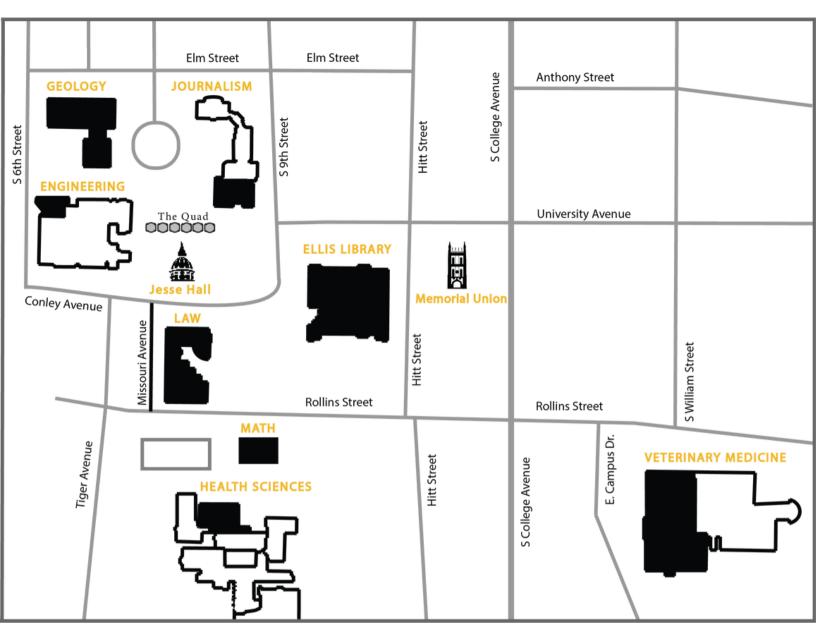

## Travel Time from MU School of Medicine to various MU Libraries

Math Library- 5 minute walk

· Monday - Friday: 8:00am-5:00pm

Ellis Library- 12 minute walk

· Monday-Thursday-Open 24 hours

· Friday: 12:00am-8:00pm

· Saturday: 9:00am-5pm

· Sunday: 12:00pm-11:59am

Engineering Library- 13 minute walk

· Monday - Friday: 8:00am-10:00pm

· Saturday: CLOSED

· Sunday: 1:00pm-10:00pm

Hours subject to change. Visit <u>https://library.missouri.edu/hours</u> Journalism Library- 14 minute walk

· Monday - Friday: 8:00am-10:00pm

· Saturday: CLOSED

· Sunday: 12:00pm-10:00pm

Geology Library- 14 minute walk

· Monday - Friday: 8:00am-9:00pm

· Saturday: CLOSED

· Sunday: 2:00pm-5:00pm

Veterinary Medicine Library- 17 minute walk

· Monday - Friday: 8:00am-5:00pm

Law Library is only open to law students